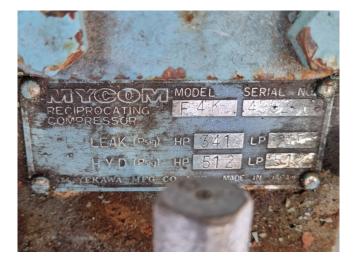

### **Specifications**

| Brand                    | Mycom                       |
|--------------------------|-----------------------------|
| Туре                     | F4K                         |
| Refrigerant              | Freon                       |
| Electromotor Specs       | 50 Hz - 30 kW - 1440<br>RPM |
| On steel base frame      | ✓                           |
| Pressure safety switches | $\checkmark$                |
| Hp/Lp/Op                 |                             |
| Pressure gauges          | $\checkmark$                |
| Hp/Lp/Op                 |                             |
| Oil separator            | ✓                           |
| Oil level system AC&R    | ✓                           |
| Solenoid Valve           | ✓                           |
| Sizes                    | 1980x860x2060 mm            |
|                          | (LxWxH)                     |
| Stock                    | 2                           |

#### **Used Mycom F4K**

Used Mycom F4K reciprocating compressor on Freon. Complete with a Leroy-Somer P180L-T electric motor -50 Hz - 30 kW - 1440 RPM, Mycom OSF 100 oil separator with a volume of 5 liter and pressure and safety switches/gauges. \*All components of this used evaporator will be tested on good working, leak free condition (electro engines), coils, bearings) Choosing HOSBV means buying with warranty. We perform a industrial cleaning. Also, we can arrange your shipment.