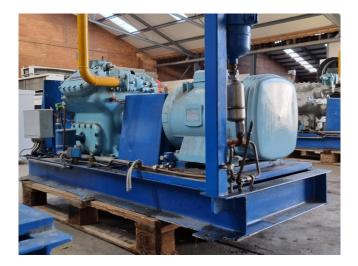

#### **Used Mycom F4K**

Used Mycom F4K reciprocating compressor on Freon. Complete with a Leroy-Somer P180L-T electric motor -50 Hz - 30 kW - 1440 RPM, Mycom OSF 100 oil separator with a volume of 5 liter and pressure and safety switches/gauges. \*All components of this used evaporator will be tested on good working, leak free condition (electro engines), coils, bearings) Choosing HOSBV means buying with warranty. We perform a industrial cleaning. Also, we can arrange your shipment.

### **Specifications**

| Brand                    | Mycom                       |
|--------------------------|-----------------------------|
| Туре                     | F4K                         |
| Refrigerant              | Freon                       |
| Electromotor Specs       | 50 Hz - 30 kW - 1440<br>RPM |
| On steel base frame      | ✓                           |
| Pressure safety switches | $\checkmark$                |
| Hp/Lp/Op                 |                             |
| Pressure gauges          | $\checkmark$                |
| Hp/Lp/Op                 |                             |
| Oil separator            | ✓                           |
| Oil level system AC&R    | ✓                           |
| Solenoid Valve           | ✓                           |
| Sizes                    | 1980x860x2060 mm            |
|                          | (LxWxH)                     |
| Stock                    | 2                           |