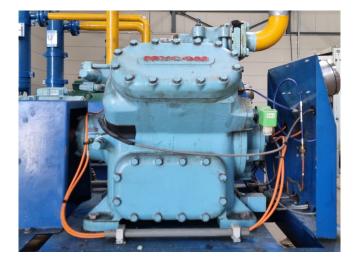

#### **Used Mycom F4K**

Used Mycom F4K reciprocating compressor on Freon. Complete with a Leroy-Somer P180L-T electric motor -50 Hz - 30 kW - 1440 RPM, Mycom OSF 100 oil separator with a volume of 5 liter and pressure and safety switches/gauges. \*All components of this used evaporator will be tested on good working, leak free condition (electro engines), coils, bearings) Choosing HOSBV means buying with warranty. We perform a industrial cleaning. Also, we can arrange your shipment.