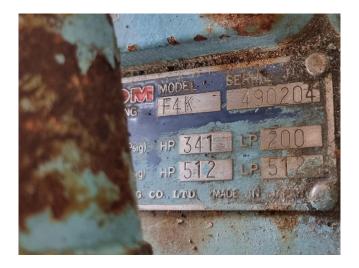

### **Specifications**

| Brand                    | Mycom                       |
|--------------------------|-----------------------------|
| Туре                     | F4K                         |
| Refrigerant              | Freon                       |
| Electromotor Specs       | 50 Hz - 30 kW - 1440<br>RPM |
| On steel base frame      | ✓                           |
| Pressure safety switches | $\checkmark$                |
| Hp/Lp/Op                 |                             |
| Pressure gauges          | $\checkmark$                |
| Hp/Lp/Op                 |                             |
| Oil separator            | ✓                           |
| Oil level system AC&R    | ✓                           |
| Solenoid Valve           | ✓                           |
| Sizes                    | 1980x860x2060 mm            |
|                          | (LxWxH)                     |
| Stock                    | 2                           |

#### **Used Mycom F4K**

Used Mycom F4K reciprocating compressor on Freon. Complete with a Leroy-Somer P180L-T electric motor -50 Hz - 30 kW - 1440 RPM, Mycom OSF 100 oil separator with a volume of 5 liter and pressure and safety switches/gauges. \*All components of this used evaporator will be tested on good working, leak free condition (electro engines), coils, bearings) Choosing HOSBV means buying with warranty. We perform a industrial cleaning. Also, we can arrange your shipment.