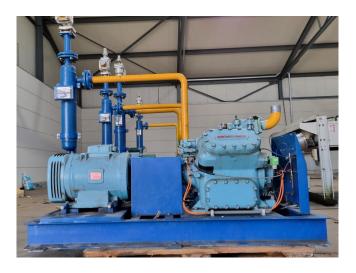

#### **Used Mycom F4K**

Used Mycom F4K reciprocating compressor on Freon. Complete with a Leroy-Somer P180L-T electric motor -50 Hz - 30 kW - 1440 RPM, Mycom OSF 100 oil separator with a volume of 5 liter and pressure and safety switches/gauges. \*All components of this used evaporator will be tested on good working, leak free condition (electro engines), coils, bearings) Choosing HOSBV means buying with warranty. We perform a industrial cleaning. Also, we can arrange your shipment.

### **Specifications**

| Brand                    | Mycom                       |
|--------------------------|-----------------------------|
| Туре                     | F4K                         |
| Refrigerant              | Freon                       |
| Electromotor Specs       | 50 Hz - 30 kW - 1440<br>RPM |
| On steel base frame      | ✓                           |
| Pressure safety switches | $\checkmark$                |
| Hp/Lp/Op                 |                             |
| Pressure gauges          | $\checkmark$                |
| Hp/Lp/Op                 |                             |
| Oil separator            | ✓                           |
| Oil level system AC&R    | ✓                           |
| Solenoid Valve           | ✓                           |
| Sizes                    | 1980x860x2060 mm            |
|                          | (LxWxH)                     |
| Stock                    | 2                           |