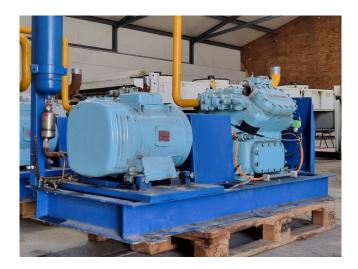

#### **Used Mycom F4K**

Used Mycom F4K reciprocating compressor on Freon. Complete with a Leroy-Somer P180L-T electric motor -50 Hz - 30 kW - 1440 RPM, Mycom OSF 100 oil separator with a volume of 5 liter and pressure and safety switches/gauges. \*All components of this used evaporator will be tested on good working, leak free condition (electro engines), coils, bearings) Choosing HOSBV means buying with warranty. We perform a industrial cleaning. Also, we can arrange your shipment.