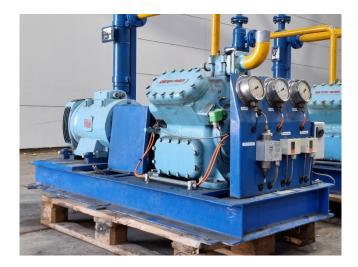

#### **Used Mycom F4K**

Used Mycom F4K reciprocating compressor on Freon. Complete with a Leroy-Somer P180L-T electric motor -50 Hz - 30 kW - 1440 RPM, Mycom OSF 100 oil separator with a volume of 5 liter and pressure and safety switches/gauges. \*All components of this used evaporator will be tested on good working, leak free condition (electro engines), coils, bearings) Choosing HOSBV means buying with warranty. We perform a industrial cleaning. Also, we can arrange your shipment.

### **Specifications**

| Brand                    | Mycom                       |
|--------------------------|-----------------------------|
| Туре                     | F4K                         |
| Refrigerant              | Freon                       |
| Electromotor Specs       | 50 Hz - 30 kW - 1440<br>RPM |
| On steel base frame      | ✓                           |
| Pressure safety switches | $\checkmark$                |
| Hp/Lp/Op                 |                             |
| Pressure gauges          | $\checkmark$                |
| Hp/Lp/Op                 |                             |
| Oil separator            | ✓                           |
| Oil level system AC&R    | ✓                           |
| Solenoid Valve           | ✓                           |
| Sizes                    | 1980x860x2060 mm            |
|                          | (LxWxH)                     |
| Stock                    | 2                           |