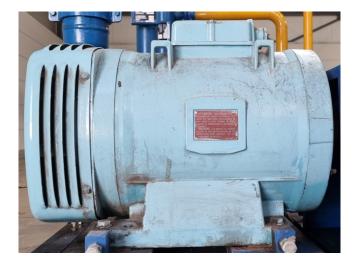

#### **Used Mycom F4K**

Used Mycom F4K reciprocating compressor on Freon. Complete with a Leroy-Somer P180L-T electric motor -50 Hz - 30 kW - 1440 RPM, Mycom OSF 100 oil separator with a volume of 5 liter and pressure and safety switches/gauges. \*All components of this used evaporator will be tested on good working, leak free condition (electro engines), coils, bearings) Choosing HOSBV means buying with warranty. We perform a industrial cleaning. Also, we can arrange your shipment.