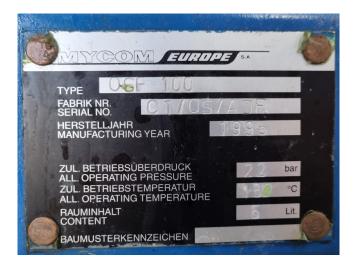

#### **Used Mycom F4K**

Used Mycom F4K reciprocating compressor on Freon. Complete with a Leroy-Somer P180L-T electric motor -50 Hz - 30 kW - 1440 RPM, Mycom OSF 100 oil separator with a volume of 5 liter and pressure and safety switches/gauges. \*All components of this used evaporator will be tested on good working, leak free condition (electro engines), coils, bearings) Choosing HOSBV means buying with warranty. We perform a industrial cleaning. Also, we can arrange your shipment.