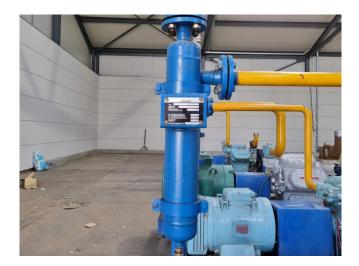

#### **Used Mycom F4K**

Used Mycom F4K reciprocating compressor on Freon. Complete with a Leroy-Somer P180L-T electric motor -50 Hz - 30 kW - 1440 RPM, Mycom OSF 100 oil separator with a volume of 5 liter and pressure and safety switches/gauges. \*All components of this used evaporator will be tested on good working, leak free condition (electro engines), coils, bearings) Choosing HOSBV means buying with warranty. We perform a industrial cleaning. Also, we can arrange your shipment.