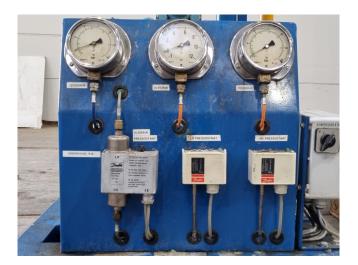

### **Specifications**

| Brand                    | Mycom                       |
|--------------------------|-----------------------------|
| Туре                     | F4K                         |
| Refrigerant              | Freon                       |
| Electromotor Specs       | 50 Hz - 30 kW - 1440<br>RPM |
| On steel base frame      | ✓                           |
| Pressure safety switches | $\checkmark$                |
| Hp/Lp/Op                 |                             |
| Pressure gauges          | $\checkmark$                |
| Hp/Lp/Op                 |                             |
| Oil separator            | ✓                           |
| Oil level system AC&R    | ✓                           |
| Solenoid Valve           | ✓                           |
| Sizes                    | 1980x860x2060 mm            |
|                          | (LxWxH)                     |
| Stock                    | 2                           |

#### **Used Mycom F4K**

Used Mycom F4K reciprocating compressor on Freon. Complete with a Leroy-Somer P180L-T electric motor -50 Hz - 30 kW - 1440 RPM, Mycom OSF 100 oil separator with a volume of 5 liter and pressure and safety switches/gauges. \*All components of this used evaporator will be tested on good working, leak free condition (electro engines), coils, bearings) Choosing HOSBV means buying with warranty. We perform a industrial cleaning. Also, we can arrange your shipment.