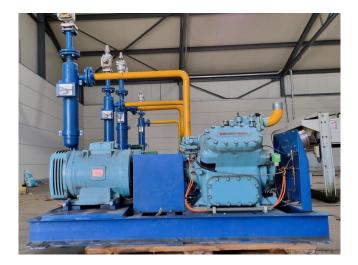

#### **Used Mycom F4K**

Used Mycom F4K reciprocating compressor on Freon. Complete with a Leroy-Somer P180L-T electric motor -50 Hz - 30 kW - 1440 RPM, Mycom OSF 100 oil separator with a volume of 5 liter and pressure and safety switches/gauges. \*All components of this used evaporator will be tested on good working, leak free condition (electro engines), coils, bearings) Choosing HOSBV means buying with warranty. We perform a industrial cleaning. Also, we can arrange your shipment.

### **Specifications**

| Brand                    | Mycom                       |
|--------------------------|-----------------------------|
| Туре                     | F4K                         |
| Refrigerant              | Freon                       |
| Electromotor Specs       | 50 Hz - 30 kW - 1440<br>RPM |
| On steel base frame      | ✓                           |
| Pressure safety switches | $\checkmark$                |
| Hp/Lp/Op                 |                             |
| Pressure gauges          | $\checkmark$                |
| Hp/Lp/Op                 |                             |
| Oil separator            | ✓                           |
| Oil level system AC&R    | ✓                           |
| Solenoid Valve           | ✓                           |
| Sizes                    | 1980x860x2060 mm            |
|                          | (LxWxH)                     |
| Stock                    | 2                           |